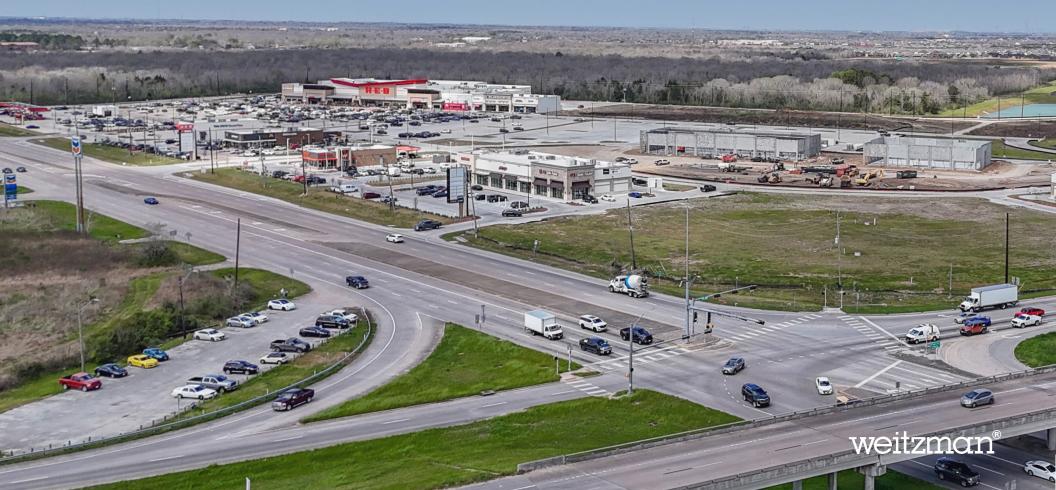

## LOCATION

- The excellent location of Manvel Town Center offers retailers the opportunity to serve the densely populated trade areas of Manvel, Angleton, Missouri City, Freeport, Alvin and more.
- Strategically located off Hwy 288 and Hwy 6 with 6,600 feet of frontage, Manvel Town Center is traveled by more than 115,000 vehicles daily.
- Manvel Town Center attracts a large daytime population of over 300,000 people within a 10-mile radius
- Immediately neighboring 12 future and growing master planned communities including Pomona, Meridiana,
   Del Bello Lakes, Foxtail Palms, Avellino, Rodeo Palms, Manvel Palms, The Presidio Manvel and more with
   97,894 current and future lots projected (Zonda, 2025)
- Manvel Town Center is situated just 7 miles due south of the Pearland Medical Center, 17 miles south of the Texas Medical Center, 19 miles south of Hobby Airport and 20 miles south of the Central Business District of Downtown Houston. The average commute time for Manvel residents is 36.1 minutes.

TRAFFIC COUNTS

Highway 288 **83,477 VPD** 

Highway 6 South 38,247 VPD

Source: 2023, Inrix