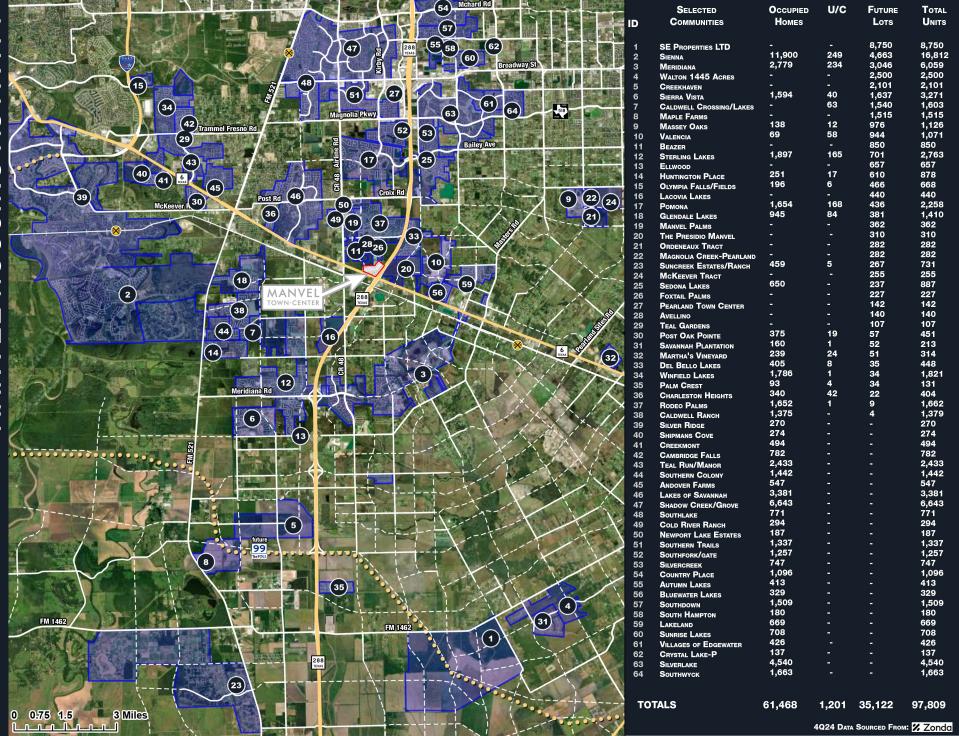

## LOCATION

- The excellent location of Manvel Town Center offers retailers the opportunity to serve the densely populated trade areas of Manvel, Angleton, Missouri City, Freeport, Alvin and more.
- Strategically located off Hwy 288 and Hwy 6 with 6,600 feet of frontage, Manvel Town Center is traveled by more than 115,000 vehicles daily.
- Manvel Town Center attracts a large daytime population of over 300,000 people within a 10-mile radius
- Immediately neighboring 12 future and growing master planned communities including Pomona, Meridiana,
   Del Bello Lakes, Foxtail Palms, Avellino, Rodeo Palms, Manvel Palms, The Presidio Manvel and more with
   97,894 current and future lots projected (Zonda, 2025)
- Manvel Town Center is situated just 7 miles due south of the Pearland Medical Center, 17 miles south of the Texas Medical Center, 19 miles south of Hobby Airport and 20 miles south of the Central Business District of Downtown Houston. The average commute time for Manvel residents is 36.1 minutes.