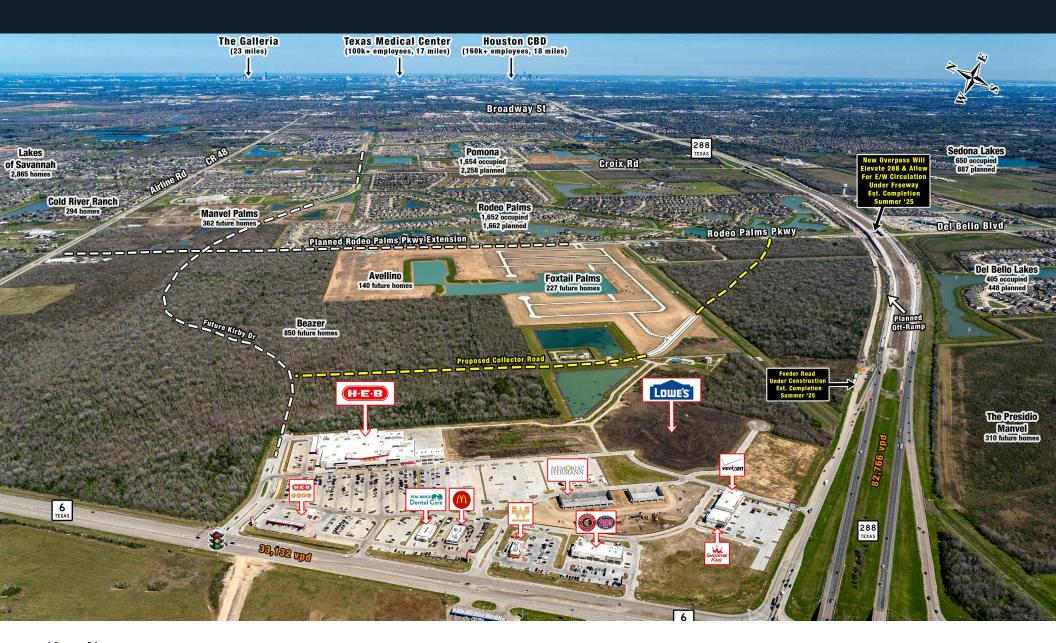

## LOCATION

- The excellent location of Manvel Town Center offers retailers the opportunity to serve the densely populated trade areas of Manvel, Angleton, Missouri City, Freeport, Alvin and more.
- Strategically located off Hwy 288 and Hwy 6 with 6,600 feet of frontage, Manvel Town Center is traveled by more than 115,000 vehicles daily.
- Manvel Town Center attracts a large daytime population of over 300,000 people within a 10-mile radius
- Immediately neighboring 12 future and growing master planned communities including Pomona, Meridiana,
   Del Bello Lakes, Foxtail Palms, Avellino, Rodeo Palms, Manvel Palms, The Presidio Manvel and more with
   97,894 current and future lots projected (Zonda, 2025)
- Manvel Town Center is situated just 7 miles due south of the Pearland Medical Center, 17 miles south of the Texas Medical Center, 19 miles south of Hobby Airport and 20 miles south of the Central Business District of Downtown Houston. The average commute time for Manvel residents is 36.1 minutes.