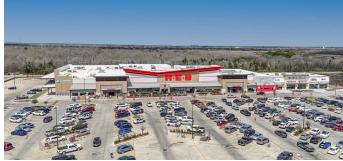

# DISCOVER THE HEART OF MANVEL YOUR NEW DESTINATION BEGINS HERE

Discover the heart of retail, dining, and entertainment at **Manvel Town Center**, a premier shopping destination located at the crossroads of State Highway 288 and Highway 6 in Manvel, Texas. Spanning over 273 acres, this vibrant open-air center offers a dynamic mix of shops, restaurants, and entertainment options, anchored by the high-traffic H-E-B.

Designed with modern architecture, lush landscaping, and pedestrian-friendly walkways, Manvel Town Center provides an inviting atmosphere for the growing community of Manvel and beyond. Whether you're looking for everyday essentials, a great meal, or a place to unwind with friends and family, Manvel Town Center is your go-to hub for convenience and enjoyment.

### CURRENT TENANTS

Shopping Center now available for lease and pre-lease

AVAILABILITY

JUNIOR ANCHORS, INLINE AND RESTAURANT SPACE AVAILABLE

Ideal for mixed-use retail, entertainment, hospitality, medical and office

MAJOR ANCHOR

108K SF