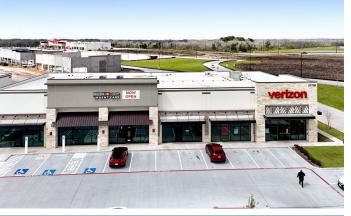

### CURRENT TENANTS

Shopping Center now available for lease and pre-lease

AVAILABILITY

JUNIOR ANCHORS, INLINE AND RESTAURANT SPACE AVAILABLE

Ideal for mixed-use retail, entertainment, hospitality, medical and office

MAJOR ANCHOR

108K SF