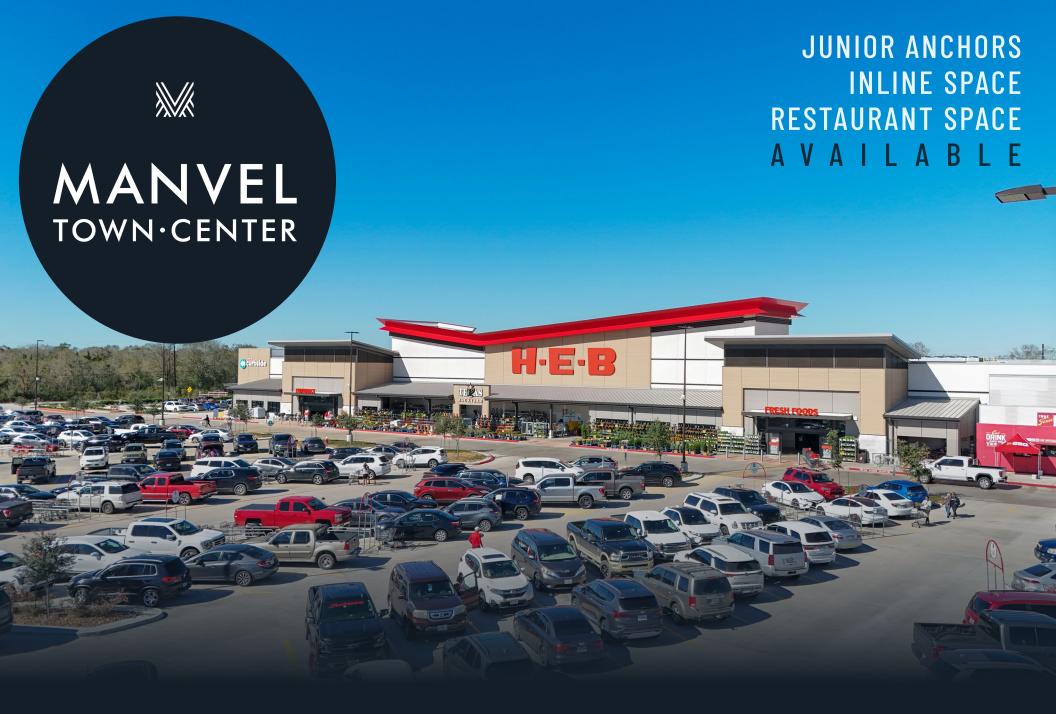

# DISCOVER THE HEART OF MANVEL YOUR NEW DESTINATION BEGINS HERE

Discover the heart of retail, dining, and entertainment at **Manvel Town Center**, a premier shopping destination located at the crossroads of State Highway 288 and Highway 6 in Manvel, Texas. Spanning over 273 acres, this vibrant open-air center offers a dynamic mix of shops, restaurants, and entertainment options, anchored by the high-traffic H-E-B.

### CURRENT TENANTS

Shopping Center now available for lease and pre-lease

AVAILABILITY

JUNIOR ANCHORS, INLINE AND RESTAURANT SPACE AVAILABLE

Ideal for mixed-use retail, entertainment, hospitality, medical and office